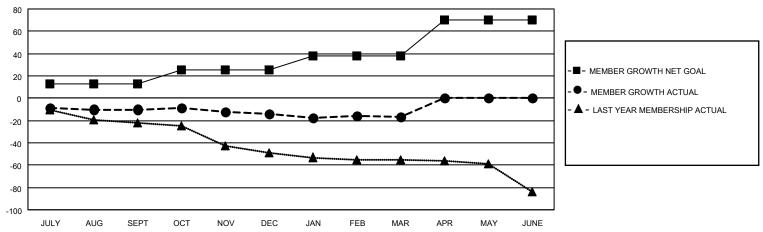

## GOALS AND ACTUAL MEMBERS CUMULATIVE

| DROPPED CLUBS: 1 |    | 12 CLUBS OF 24 ADDED 1 OR<br>MORE NEW MEMBERS | GENDER DISTRIBUTION       |              |  |
|------------------|----|-----------------------------------------------|---------------------------|--------------|--|
|                  |    | MORE NEW MEMBERS                              | MALE                      | 412 (77.15%) |  |
|                  |    |                                               | FEMALE 122 (22.85%)       |              |  |
| DROPPED MEMBERS  |    |                                               | NON BINARY                | 0 (0.00%)    |  |
|                  |    |                                               | PREFER NOT TO ANSWER      | 0 (0.00%)    |  |
| DECEASED         | 5  |                                               |                           |              |  |
| CLUB CANCELLED   | 0  | CLICK HERE FOR CUMULATIVE                     | TOTAL FAMILY UNIT MEMBERS | 57           |  |
| OTHER            | 31 | MEMBERSHIP DATA                               |                           |              |  |
| TOTAL            | 36 |                                               | FAMILY MEMBERS PAYING HAI | LF DUES 29   |  |
|                  |    |                                               |                           |              |  |